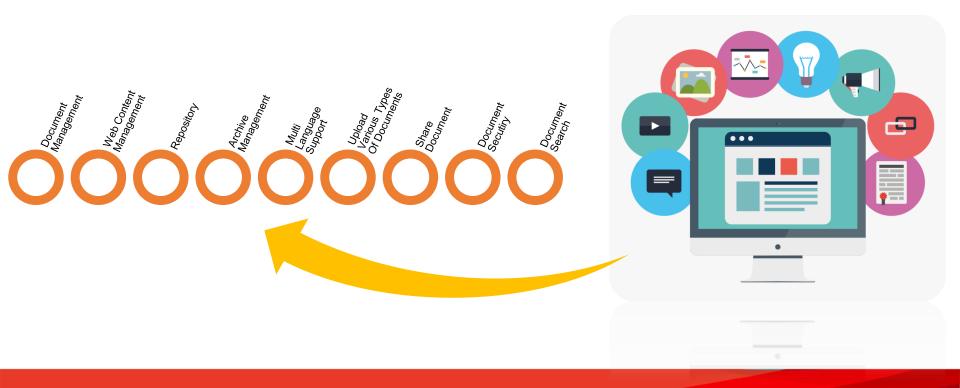

Software used to obtain, manage, store, protect and deliver content and documents related to existing business processes within a company or organization. It is important for companies to manage information/content effectively to increase productivity at work. Enterprise Content Management (ECM) is able to make companies provide this. ECM is usually closely integrated with the Document Management System (DMS).