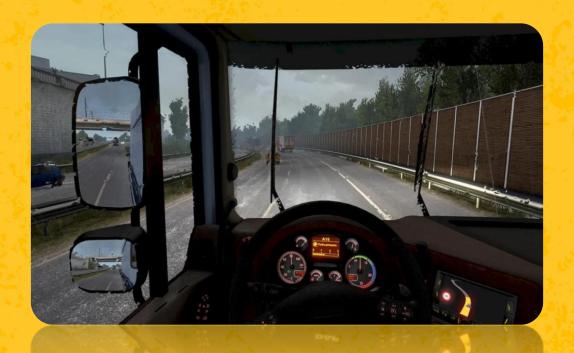

### VRTS TRUCK WORKSTATION

Real-time simulation software and hardware cabin integrated with the motion system has an operator module, has also a special effects sound module, and is equipped with a monitoring system module for truck-based heavy equipment types.

# FEATURES VRTS TRUCK WORKSTATION

- Equipped with a PC workstation system in the simulator.
- Equipped with a UPS system in the simulator.
- Has an audio headset function for conversation simulation and instructions.
- Has a video function that will be displayed both on LED screens and in VR goggles.