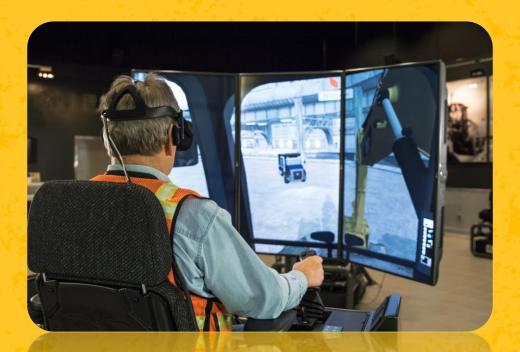

## VRTS HEAVY EQUIPMENT WORKSTATION

Real-time simulation software and hardware cabin integrated with the motion system, which also has an operator module, a special effects sound module, and is equipped with a monitoring system module for several types of heavy equipment.

#### VRTS HEAVY EQUIPMENT WORKSTATION

Equipped with a PC workstation system in the simulator.

Equipped with a UPS system in the simulator.

Has an audio headset function for conversation simulation and instructions.