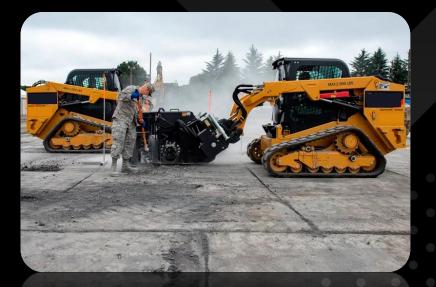

FERTURES

Simulating the work of various heavy equipment in Rapid Runaway Repair operations as follows:

| E | xcavator With Breaker Attachment                |
|---|-------------------------------------------------|
| V | Vheel Loader                                    |
| D | Pump Truck                                      |
| Τ | ruck Trailer                                    |
| С | compactor                                       |
| В | bulldozer                                       |
| V | acuum Sweeper                                   |
|   | Aarking Machine                                 |
|   | Notor Grader                                    |
| S | kid Steer Loader with Wheel Trencher Attachment |