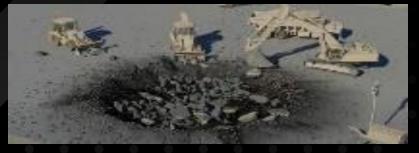

## VRTS TRAINING SCENARIO RAPID RUNAWAY REPAIR

This software are equipped with very high specifications, featuring coordinative works for Rapid Runway Repair (Triple-R) simulation scenarios using 3D environment of airports.

## FERTURES VRTS TRAINING SCENARIO RAPID RUNAWAY REPAIR

connected to each other via a data

Capable of using a VR Goggles device

Simulating the **Operations of** the Rapid **Runway Repair** 

Using the airport practice Can be used to train work coordination between heavy equipment operators.