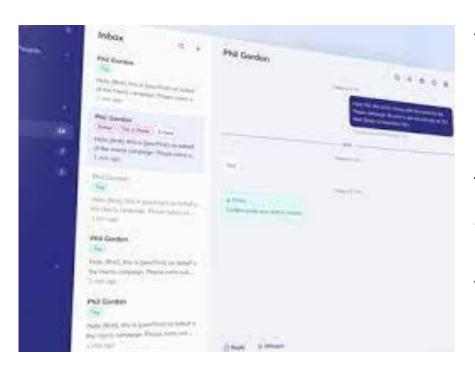

## **OVERVIEW**

There is a function in this application designed to simulate information originating from intelligence as well as instructions from supervision and control for specific tasks and issues. There is a possibility of sending telegrams to one or many users in real-time or on a schedule based on the time at which the scenario was created.

## FEATURES / FUNCTION

In addition to being a web-based application, this application also has a number of useful features, such as:

- There is the possibility of using this tool to send scheduled information delivery shipments: it can be pre-set so that the input can be done before the training begins.
- Using military Telegram format
- It can do file management by uploading documents