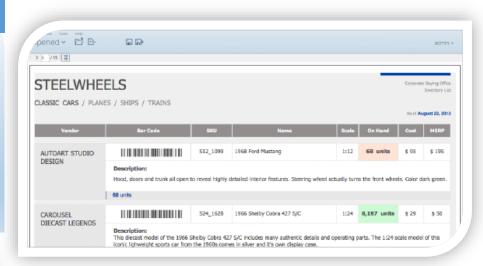

# COMPREHENSIVE SOLUTIONS FOR REPORTING

Our reporting capabilities span the entire continuum from selfservice interactive reporting to high volume, highly formatted enterprise reporting.

- Intuitive web-based interactive reporting for business users.
- Rich graphical enterprise report designer for power users.
- Output in popular formats: HTML, Excel, CSV, PDF and RTF.
- In-memory caching for fast results.
- First to market direct reporting for NoSQL.