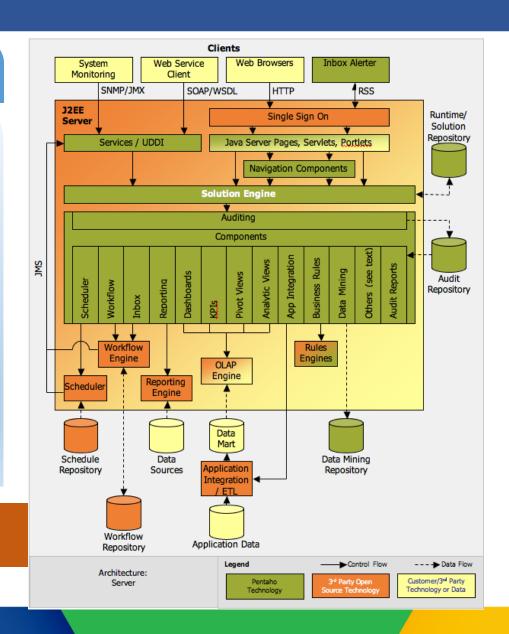

TO INTEGRATE ALL DATA

Intuitive drag-and-drop data integration coupled with data agnostic connectivity spanning from flat files and RDBMS to Hadoop and beyond.

- Graphical extract-transform-load (ETL) designer to simplify the creation of data pipelines
- Rich library of pre-built components to access, prepare, and blend data from relational sources, big data stores, enterprise applications, and more
- Powerful orchestration capabilities to coordinate and combine transformations, including notifications and alerts
- Agile views for modeling and visualizing data on the fly during the data preparation process
- Integrated enterprise scheduler for coordinating workflows and debugger for testing and tuning job execution
- Business Intelligence Platform
- Data Mining

## SYSTEM ARCHITECTURE





# Omni Global Technologies, PTE, LTD.

105 Cecil Street, #13-01, The Octagon,

Singapore 069534 | +65 3157 1823

marketing@omniglobaltech.com.sg