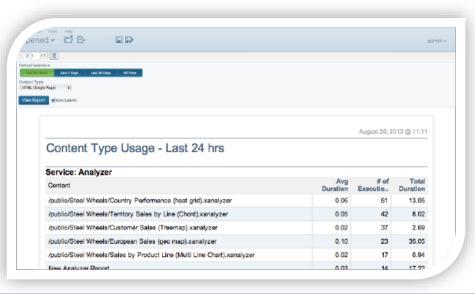

# COMPREHENSIVE SOLUTIONS FOR REPORTING

Our reporting capabilities span the entire continuum from selfservice interactive reporting to high volume, highly formatted enterprise reporting.

- Intuitive web-based interactive reporting for business users.
- Rich graphical enterprise report designer for power users.
- Output in popular formats: HTML, Excel, CSV, PDF and RTF.
- In-memory caching for fast results.
- First to market direct reporting for NoSQL.