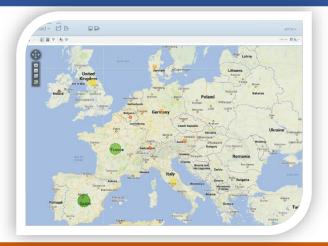

# INTERACTIVE VISUAL ANALYSIS

Business users are self-reliant and can immediately access, analyze and visualize any data.

- Interactive visual analysis with drill through, lasso filtering, zooming, and attribute highlighting for greater insight.
- Out-of-the box library of interactive visualizations -- including geo-mapping, heat grids and scatter/bubble charts.
- Specialized, visualization plug-ins deliver "the art of the possible" for advanced visualizations.
- Extreme scale in-memory data caching for speed-of-thought analysis of large data volumes.
- True mobile experience with support for native gestures and complete analytics capabilities, including content creation.