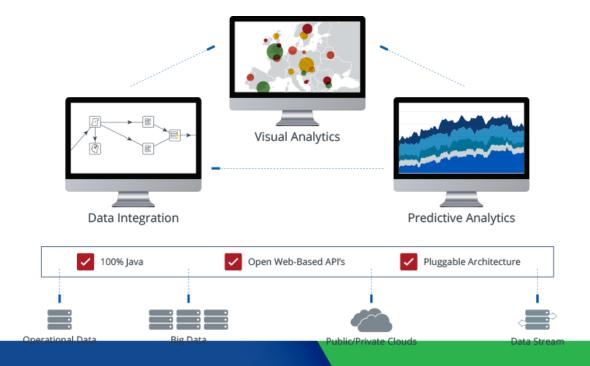

8

Data Consolidator Features Set



Data
Analysis
Features Set



Charts
Visual
Features Set



Trend
Analysis
Features Set

## **OVERVIEW**

Dashboard System addresses the barriers that block your organization's ability to get value from all your data. Our platform simplifies preparing and blending any data and includes a spectrum of tools to easily analyze, visualize, explore, report and predict. Open, embeddable and extensible, Dashboard System is architected to ensure that each member of your team — from developers to business users — can easily translate data into value.



### **FEATURES**

# INTERACTIVE VISUAL ANALYSIS

Business users are self-reliant and can immediately access, analyze and visualize any data.

- Interactive visual analysis with drill through, lasso filtering, zooming, and attribute highlighting for greater insight.
- Out-of-the box library of interactive visualizations -- including geo-mapping, heat grids and scatter/bubble charts.
- Specialized, visualization plug-ins deliver "the art of the possible" for advanced visualizations.
- Extreme scale in-memory data caching for speed-of-thought analysis of large data volumes.
- True mobile experience with support for native gestures and complete analytics capabilities, including content creation.





### **GRAPHICAL & RESPONSIVE DASHBOARDS**

Interactive dashboards offer business users key p