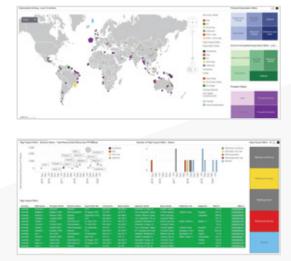

Exploration Monitor dashboard allows a user to track planned & active exploration activity, High Impact Well drilling and success/failure, Exploration drilling, Exploration activity & performance, Rig utilization & Prospects.

The Opportunity Monitor allows users to quickly assess available exploration opportunities, whether they be by Bid Round, Farm-In or Open Area. Opportunity monitor have several perspective view from license round and open areas, farm in opportunities until contract awards. The Country Monitor dashboard is a one-stop shop for an overview of Country exploration and activity trends over time. The Country Snapshot page allows the user to set the relative time period of interest.

By default the charts are showing the last 20 years of activity. Exploration drilling, seismic surveys and contract award/expiry are shown along with the Current Top 20 Operators.

Country monitor provide capability for user to track : drilling trends, drilling success rates, reserved & production, production, prospect & impact wells, field discoveries map, and field lifecycle. for example, the Drilling Trends page shows drilling activity over the set time period, with the ability to compare well class, well status and onshore/offshore split on the same page, along with the well depth