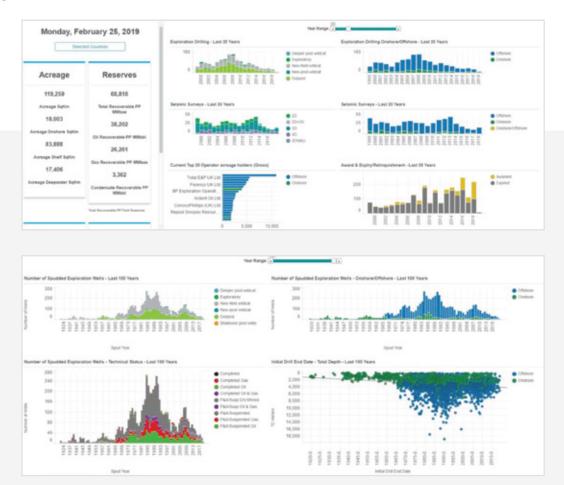

The Opportunity Monitor allows users to quickly assess available exploration opportunities, whether they be by Bid Round, Farm-In or Open Area. Opportunity monitor have several perspective view from license round and open areas, farm in opportunities until contract awards. The Country Monitor dashboard is a one-stop shop for an overview of Country exploration and activity trends over time. The Country Snapshot page allows the user to set the relative time period of interest.

By default the charts are showing the last 20 years of activity. Exploration drilling, seismic surveys and contract award/expiry are shown along with the Current Top 20 Operators.

Country monitor provide capability for user to track : drilling trends, drilling success rates, reserved & production, production, prospect & impact wells, field discoveries map, and field lifecycle. for example, the Drilling Trends page shows drilling activity over the set time period, with the ability to compare well class, well status and onshore/offshore split on the same page, along with the well depth